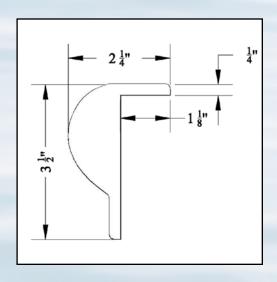

## SCOTTCO DISTRIBUTORS, INC. Introduces a New Dock Corner

Designed to compliment Dimex's Edge-Pro brand rubrail series 5000 through 5006 profiles as well as other P shape models.

Available in white, black and gray (solid color throughout) Model #UC SCCB

Material is marine grade PVC, non-marking.