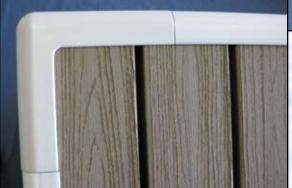

## SCOTTCO DISTRIBUTORS, INC. Introduces a New Dock Corner

Designed to compliment Dimex's Edge-Pro brand rubrail series 5000 through 5006 profiles as well as other P shape models.

Available in white, black and gray (solid color throughout) Model #UC SCCB

Material is marine grade PVC, non-marking.