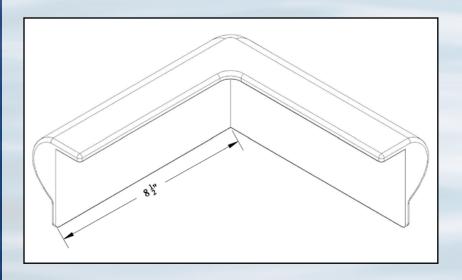

## SCOTTCO DISTRIBUTORS, INC. Introduces a New Dock Corner

Designed to compliment Dimex's Edge-Pro brand rubrail series 5000 through 5006 profiles as well as other P shape models.

Available in white, black and gray (solid color throughout) Model #UC SCCB

Material is marine grade PVC, non-marking.