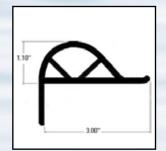

5000-White 5000-Black (140'/box)

5001-White 5001-Black (100'/box)

5002-White 5002-Black (80'/box)

5005-White 5005-Black 5005-Gray (100'/box)

5006-White 5006-Black (60'/box)

5007-White 5007-Black (80'/box)

5008-White 5008-Black (60'/box)