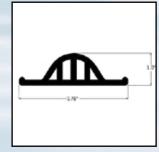

## Exceptional performance • Streamlined profile • Resilient PVC compound • Weather and fungus resistant

Available in White, Gray or Black. Sold in 10' lengths. When ordering please specify color and model #.

5000-White 5000-Black (140'/box)

5001-White 5001-Black (100'/box)

5002-White 5002-Black (80'/box)

5005-White 5005-Black 5005-Gray (100'/box)

5006-White 5006-Black (60'/box)

5007-White 5007-Black (80'/box)

5008-White 5008-Black (60'/box)