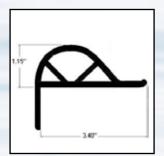

5000-White 5000-Black (140'/box)

5001-White 5001-Black (100'/box)

5002-White 5002-Black (80'/box)

5005-White 5005-Black 5005-Gray (100'/box)

5006-White 5006-Black (60'/box)

5007-White 5007-Black (80'/box)

5008-White 5008-Black (60'/box)