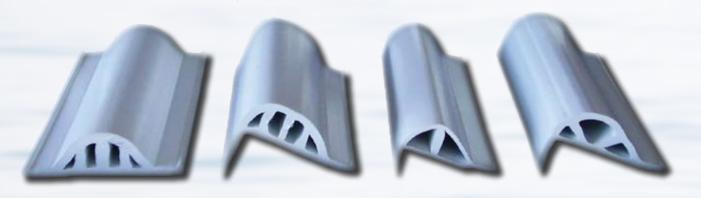

## Exceptional performance • Streamlined profile • Resilient PVC compound • Weather and fungus resistant

Available in White, Gray or Black. Sold in 10' lengths. When ordering please specify color and model #.

5000-White 5000-Black (140'/box)

5001-White 5001-Black (100'/box)

5002-White 5002-Black (80'/box)

5005-White 5005-Black 5005-Gray (100'/box)

5006-White 5006-Black (60'/box)

5007-White 5007-Black (80'/box)

5008-White 5008-Black (60'/box)