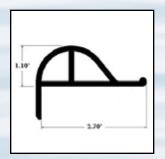

5000-White 5000-Black (140'/box)

5001-White 5001-Black (100'/box)

5002-White 5002-Black (80'/box)

5005-White 5005-Black 5005-Gray (100'/box)

5006-White 5006-Black (60'/box)

5007-White 5007-Black (80'/box)

5008-White 5008-Black (60'/box)