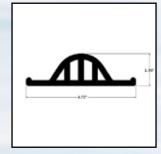

## Exceptional performance • Streamlined profile • Resilient PVC compound • Weather and fungus resistant

Available in White, Gray or Black. Sold in 10' lengths. When ordering please specify color and model #.

5000-White 5000-Black (140'/box)

5001-White 5001-Black (100'/box)

5002-White 5002-Black (80'/box)

5005-White 5005-Black 5005-Gray (100'/box)

5006-White 5006-Black (60'/box)

5007-White 5007-Black (80'/box)

5008-White 5008-Black (60'/box)