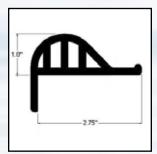

5000-White 5000-Black (140'/box)

5001-White 5001-Black (100'/box)

5002-White 5002-Black (80'/box)

5005-White 5005-Black 5005-Gray (100'/box)

5006-White 5006-Black (60'/box)

5007-White 5007-Black (80'/box)

5008-White 5008-Black (60'/box)