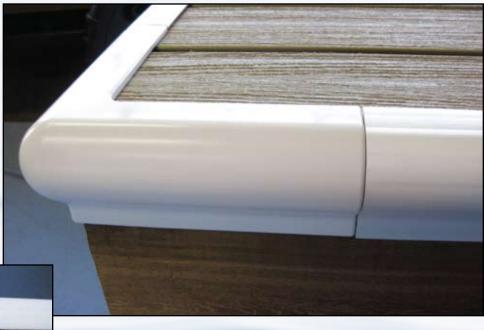

## SCOTTCO DISTRIBUTORS, INC. Introduces a New Dock Corner

Designed to compliment Dimex's Edge-Pro brand rubrail series 5000 through 5006 profiles as well as other P shape models.

Available in white, black and gray (solid color throughout) Model #UC SCCB

Material is marine grade PVC, non-marking.