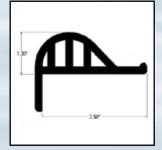

## SCOTTCO DISTRIBUTORS, INC. Introduces a New Dock Corner

Designed to compliment Dimex's Edge-Pro brand rubrail series 5000 through 5006 profiles as well as other P shape models.

Available in white, black and gray (solid color throughout) Model #UC SCCB

Material is marine grade PVC, non-marking.